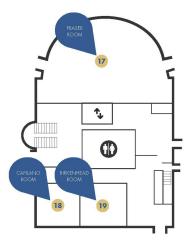

|



| 1:00 pm – 2:30pm | Full Day Workshop Holistic Approach to Building Envelope Energy Efficiency, Hamid Heidarali, Hamid Design Build |
|------------------|-----------------------------------------------------------------------------------------------------------------|
| 2:30pm-2:45pm    | Coffee Break                                                                                                    |
| 2:45pm-5:00pm    | Full Day Workshop Holistic Approach to Building Envelope Energy Efficiency, Hamid Heidarali, Hamid Design Build |
|                  | The event has ended. See you next year!                                                                         |



#### **CONFERENCE LOCATION MAP**

# CONFERENCE CENTRE