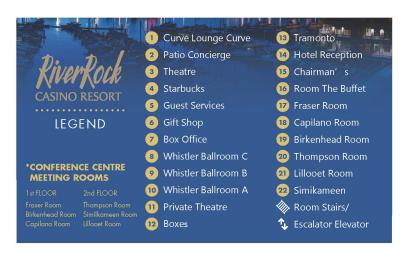

|



| 1:00 pm – 2:30pm | Full Day Workshop Holistic Approach to Building Envelope Energy Efficiency, Hamid Heidarali, Hamid Design Build |
|------------------|-----------------------------------------------------------------------------------------------------------------|
| 2:30pm-2:45pm    | Coffee Break                                                                                                    |
| 2:45pm-5:00pm    | Full Day Workshop Holistic Approach to Building Envelope Energy Efficiency, Hamid Heidarali, Hamid Design Build |
|                  | The event has ended. See you next year!                                                                         |



#### **CONFERENCE LOCATION MAP**

# CONFERENCE CENTRE