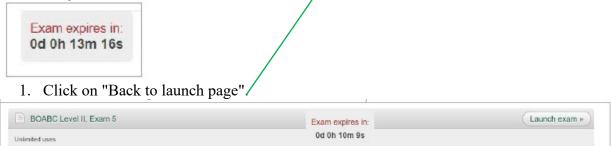

### Waiting to Launch your Exam

After you navigate to "My Online Exams" you will see your current booking:

|                    |                        | Withdraw from this bookin<br>Transfer this bookin |
|--------------------|------------------------|---------------------------------------------------|
| Booking Number     | 0000992709             |                                                   |
| Exam Name          | BOABC Level II, Exam 5 |                                                   |
| Exam Start Time    | 09/30/2020 19:50 CDT   |                                                   |
| Exam End Time      | 09/30/2020 22:50 CDT   |                                                   |
| Exam available in: |                        |                                                   |
| 0d 0h 35m 21s      |                        | Back to launch page                               |

**Note:** If you will not make this appointment, you must click on "Withdraw from this booking" Prior your scheduled appointment time.

If you decide to go to "Back to launch page", you can check on the status of your examination on this page. Clicking on Status will take you back to your booking.

| BOABC Level II, Exam 5                           | Exam available in | Status |
|--------------------------------------------------|-------------------|--------|
| mimited uses ( <u>Withdraw</u> ) <u>Transfer</u> | Od Oh 30m 465     |        |

2. Click on "Launch exam" You will now start the process for connecting with your proctor.